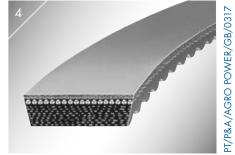

## AGRO POWER VARIABLE SPEED BELTS

**optibelt AGRO POWER** variable speed belts are used for a continuously adjustable speed.

The special belt design allows for high dynamic loads and excellent power transmission and control characteristics.

## **PRODUCT RANGE**

- 1 AGRO POWER V-BELT
- **2 AGRO POWER KRAFTBAND**
- **3 AGRO POWER RIBBED BELT**
- **4 AGRO POWER VARIABLE SPEED BELT**