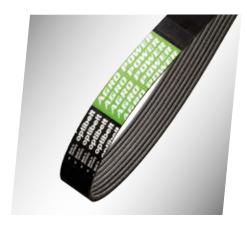

## **AGRO POWER V-BELTS AND KRAFTBANDS**

The **optibelt AGRO POWER** V-belts and kraftbands will be the future classics of all drive belts due to their diverse application areas.

The abrasion-proof cover fabric, the high-quality rubber component and the special low-stretch tension cord allow for high dynamic loads and low-maintenance drives.

## **PRODUCT RANGE**

- 1 AGRO POWER V-BELT
- **2 AGRO POWER KRAFTBAND**
- **3 AGRO POWER RIBBED BELT**
- **4 AGRO POWER VARIABLE SPEED BELT**