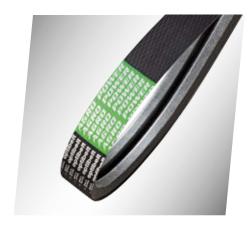

## AGRO POWER VARIABLE SPEED BELTS

**optibelt AGRO POWER** variable speed belts are used for a continuously adjustable speed.

The special belt design allows for high dynamic loads and excellent power transmission and control characteristics.

This product features high-quality fibre-reinforced rubber components combined with low-stretch tension cords and a cover fabric.

## **Characteristics:**

- high power transmission
- long operational life
- extreme running smoothness
- highly flexible
- environmentally friendly

## **PRODUCT RANGE**

- 1 AGRO POWER V-BELT
- **2 AGRO POWER KRAFTBAND**
- **3 AGRO POWER RIBBED BELT**
- **4 AGRO POWER VARIABLE SPEED BELT**