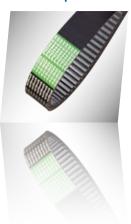

## AGRO POWER VARIABLE SPEED BELTS

**optibelt AGRO POWER** variable speed belts are used for a continuously adjustable speed.

The special belt design allows for high dynamic loads and excellent power transmission and control characteristics.

This product features high-quality fibre-reinforced rubber components combined with low-stretch tension cords and a cover fabric.

## **Characteristics:**

- high power transmission
- long operational life
- extreme running smoothness
- highly flexible
- environmentally friendly

## **PRODUCT RANGE**

- 1 AGRO POWER V-BELT
- **2 AGRO POWER KRAFTBAND**
- **3 AGRO POWER RIBBED BELT**
- **4 AGRO POWER VARIABLE SPEED BELT**