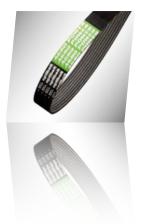

## **AGRO POWER RIBBED BELTS**

Ribbed belts unite the great flexibility of flat belts with the high performance level of V-belts.

Abrasion-proof rubber components allow for a smooth running, limited oil and heat resistance and a long operational life.

Ribbed belts are suitable for the use of back bend idlers which are e.g. used in serpentine drives.

### **Characteristics:**

- good traction and high performance level
- low-vibration and low-noise
- high belt speeds possible
- highly flexible, suitable for back bend idlers
- environmentally friendly

## **PRODUCT RANGE**

- 1 AGRO POWER V-BELT
- **2 AGRO POWER KRAFTBAND**
- **3 AGRO POWER RIBBED BELT**
- **4 AGRO POWER VARIABLE SPEED BELT**