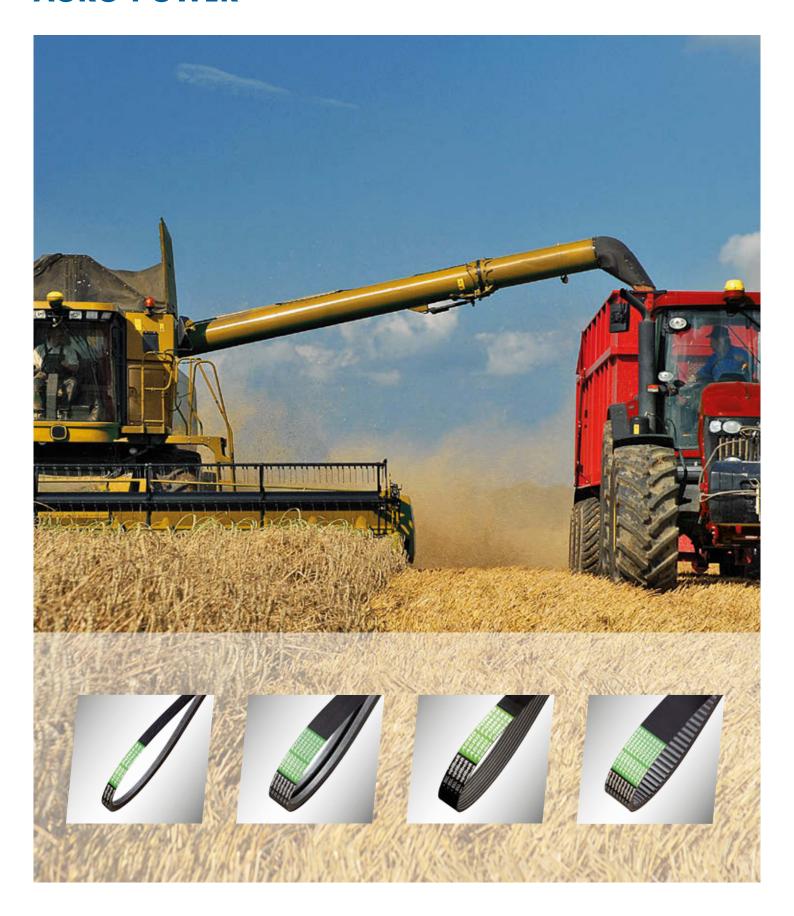

## **PRODUCT RANGE**

- 1 AGRO POWER V-BELT
- **2 AGRO POWER KRAFTBAND**
- **3 AGRO POWER RIBBED BELT**
- **4 AGRO POWER VARIABLE SPEED BELT**