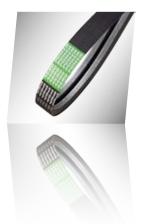

## **AGRO POWER V-BELTS AND KRAFTBANDS**

The **optibelt AGRO POWER** V-belts and kraftbands will be the future classics of all drive belts due to their diverse application areas.

The abrasion-proof cover fabric, the high-quality rubber component and the special low-stretch tension cord allow for high dynamic loads and low-maintenance drives.

Its outstanding qualities, such as high performance level and reliability, come to full effect in the highly loaded drives of agricultural machinery.

When using various single belts per drive, set combinations are most effective.

### **Characteristics:**

- optimum running characteristics
- constant and smooth power transmission
- varied product range
- environmentally friendly

## **PRODUCT RANGE**

- 1 AGRO POWER V-BELT
- **2 AGRO POWER KRAFTBAND**
- **3 AGRO POWER RIBBED BELT**
- **4 AGRO POWER VARIABLE SPEED BELT**