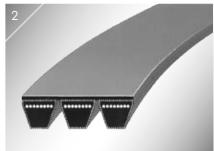

## **AGRO POWER V-BELTS AND KRAFTBANDS**

The **optibelt AGRO POWER** V-belts and kraftbands will be the future classics of all drive belts due to their diverse application areas.

The abrasion-proof cover fabric, the high-quality rubber component and the special low-stretch tension cord allow for high dynamic loads and low-maintenance drives.

## **PRODUCT RANGE**

- 1 AGRO POWER V-BELT
- **2 AGRO POWER KRAFTBAND**
- **3 AGRO POWER RIBBED BELT**
- **4 AGRO POWER VARIABLE SPEED BELT**