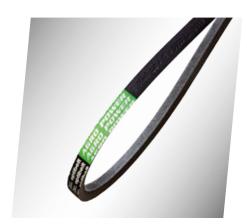

## **AGRO POWER V-BELTS AND KRAFTBANDS**

The **optibelt AGRO POWER** V-belts and kraftbands will be the future classics of all drive belts due to their diverse application areas.

The abrasion-proof cover fabric, the high-quality rubber component and the special low-stretch tension cord allow for high dynamic loads and low-maintenance drives.

Its outstanding qualities, such as high performance level and reliability, come to full effect in the highly loaded drives of agricultural machinery.

When using various single belts per drive, set combinations are most effective.

## **PRODUCT RANGE**

- 1 AGRO POWER V-BELT
- **2 AGRO POWER KRAFTBAND**
- **3 AGRO POWER RIBBED BELT**
- **4 AGRO POWER VARIABLE SPEED BELT**