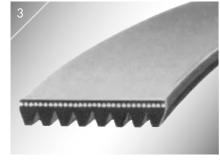

## **AGRO POWER RIBBED BELTS**

Ribbed belts unite the great flexibility of flat belts with the high performance level of V-belts.

Abrasion-proof rubber components allow for a smooth running, limited oil and heat resistance and a long operational life.

## **PRODUCT RANGE**

- 1 AGRO POWER V-BELT
- **2 AGRO POWER KRAFTBAND**
- **3 AGRO POWER RIBBED BELT**
- **4 AGRO POWER VARIABLE SPEED BELT**