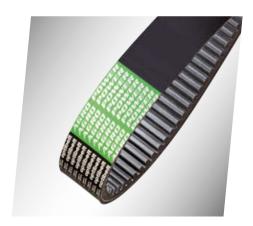

## **AGRO POWER RIBBED BELTS**

Ribbed belts unite the great flexibility of flat belts with the high performance level of V-belts.

Abrasion-proof rubber components allow for a smooth running, limited oil and heat resistance and a long operational life.

Ribbed belts are suitable for the use of back bend idlers which are e.g. used in serpentine drives.

### **Characteristics:**

- good traction and high performance level
- low-vibration and low-noise
- high belt speeds possible
- highly flexible, suitable for back bend idlers
- environmentally friendly

## **PRODUCT RANGE**

- 1 AGRO POWER V-BELT
- **2 AGRO POWER KRAFTBAND**
- **3 AGRO POWER RIBBED BELT**
- **4 AGRO POWER VARIABLE SPEED BELT**