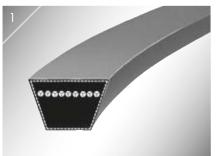

## **AGRO POWER V-BELTS AND KRAFTBANDS**

The **optibelt AGRO POWER** V-belts and kraftbands will be the future classics of all drive belts due to their diverse application areas.

The abrasion-proof cover fabric, the high-quality rubber component and the special low-stretch tension cord allow for high dynamic loads and low-maintenance drives.

## **PRODUCT RANGE**

- 1 AGRO POWER V-BELT
- **2 AGRO POWER KRAFTBAND**
- **3 AGRO POWER RIBBED BELT**
- **4 AGRO POWER VARIABLE SPEED BELT**